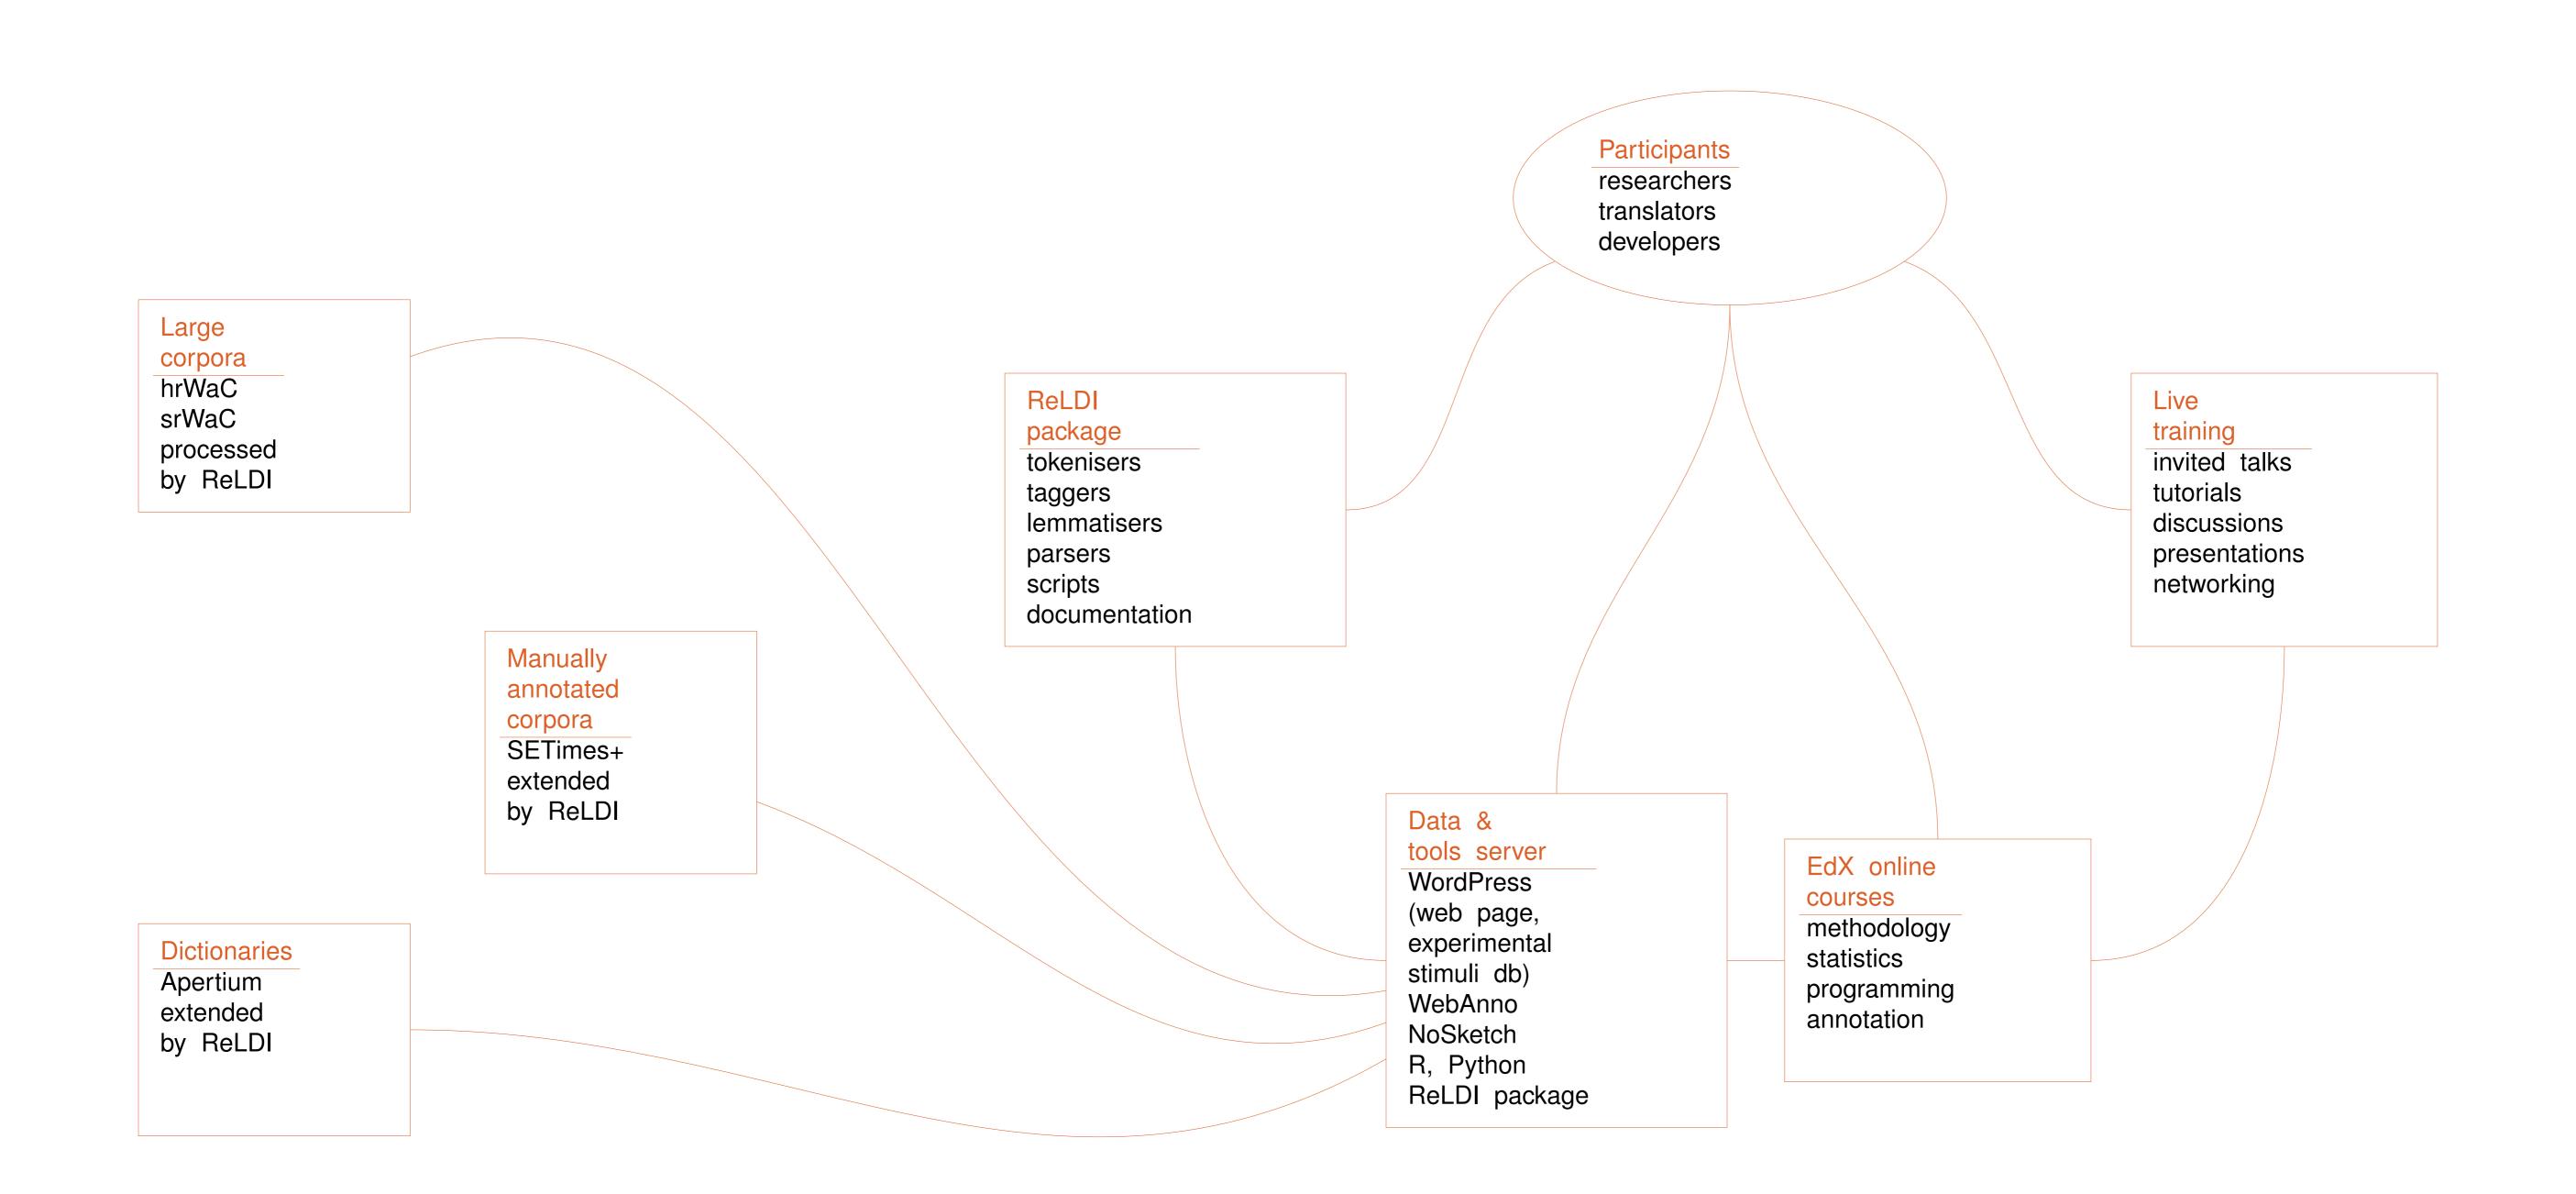

## Locations

Live training →Belgrade and →Zagreb / Data & tools server, EdX online courses →Zurich\*

ReLDI package →https://github.com/uzh/reldi / Large corpora →TBD\* (\*Addresses available soon)

Dictionaries →https://github.com/uzh/reldi/tree/master/lexicons/apertium

Annotated corpora →https://github.com/ffnlp/sethr

## Open software, shared data

Potential for collaborative development and integration of resources from other projects

## **Expected outcomes**

A research and development infrastructure with a community of competent, long-term users; extended and well-documented data and tools; new projects