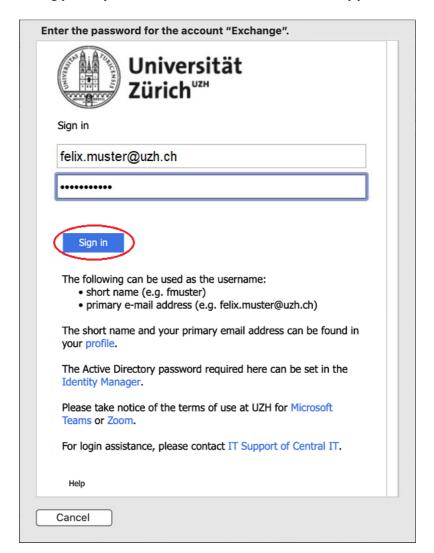

7. Click on **<Sign In>** when logging in to Microsoft.

8. Log in to UZH using primary UZH email address and Active Directory password.

9. Confirm login request via the **Authenticator app** on your mobile device.