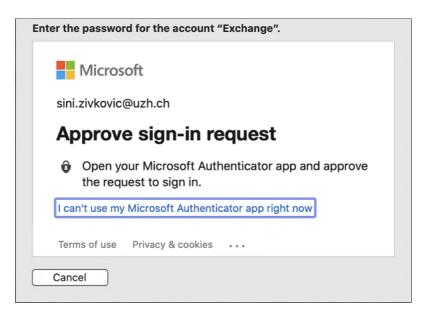

7. Click on **<Sign In>** when logging in to Microsoft.

8. Log in to UZH using primary UZH email address and Active Directory password.

9. Confirm login request via the **Authenticator app** on your mobile device.