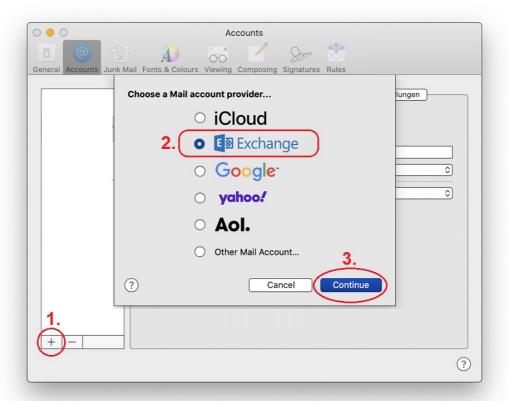

- 1. Click on the <plus symbol>.
- 2. Select the Exchange option.
- 3. Click on < Continue>.

- 4. Enter your short name in the [Name:] field.
- 5. Enter your **primary UZH email address** in the [email address:] field.
- 6. Click on <Sign In>.