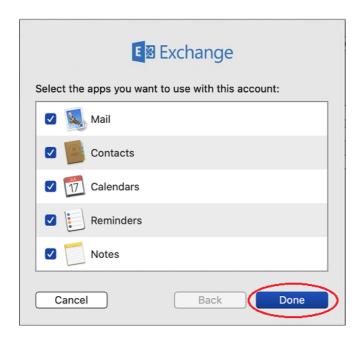

## **Apple Mail (with Exchange)**

When configuring your account in Apple Mail, please select **Exchange** as the account type, log in to Microsoft with your **short name** and **primary email address**, and log in to the University of Zurich with your **Active Directory password**.

- 1. Click on the <plus symbol>.
- 2. Select the Exchange option.
- 3. Click on < Continue>.



- 4. Enter your short name in the [Name:] field.
- 5. Enter your **primary UZH email address** in the [email address:] field.
- 6. Click on <Sign In>.





7. Click on **<Sign In>** when logging in to Microsoft.



8. Log in to UZH using primary UZH email address and Active Directory password.





9. Confirm login request via the **Authenticator app** on your mobile device.



10. Click on <Done>.