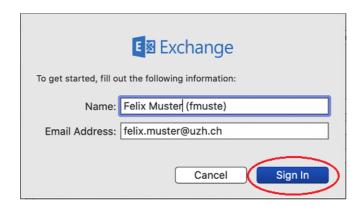

- 1. Click on the <plus symbol>.
- 2. Select the Exchange option.
- 3. Click on < Continue>.

- 4. Enter your short name in the [Name:] field.
- 5. Enter your **primary UZH email address** in the [email address:] field.
- 6. Click on <Sign In>.