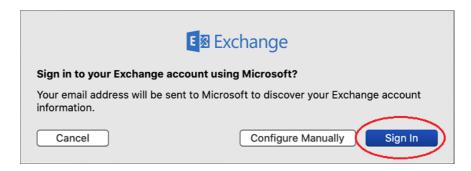

7. Click on **<Sign In>** when logging in to Microsoft.

8. Log in to UZH using primary UZH email address and Active Directory password.

9. Confirm login request via the **Authenticator app** on your mobile device.